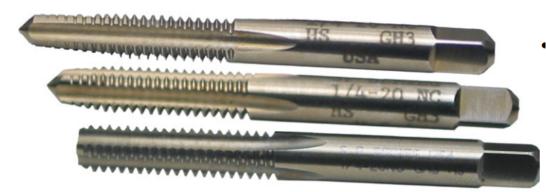

## Edge of Arlington Saw & Tool, Inc.

124 South Collins Arlington, TX 76010

Phone:817-461-7171 • Fax: 817-795-6651

Toll Free: 888-461-7171 Email: <u>info@eoasaw.com</u> Website: www.eoasaw.com

Item
#55104,
Viking Drill &
Tool Straight
Flute Hand
Taps Sets:
Taper, Plug,
Bottoming
Type 26 Bright Finish
\$200.54

Thank you for shopping with us!
Straight Flute
Hand Taps
Machine Screw /
Fractional Taper, Plug,
Bottoming
Ground Thread High Speed Steel

- The most common style of tap
- Can be used by hand or for tapping under power
- Versatile taps for use in general machine tapping or CNC tapping applications
   Use for through
- Use for through hole or blind hole tapping

Bright finish.

| SPECIFICATIONS   |                                      |
|------------------|--------------------------------------|
| Manufacturer     | Viking Drill & Tool                  |
| Flute            | 4                                    |
| Size             | 1 in - 12                            |
| D / H / GH Limit | H4                                   |
| Includes         | 1 each of taper, plug, and bottoming |