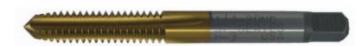

## Item #55102, Viking Drill & Tool HSS Straight Flute Plug Style Hand Taps Type 24 - Bright Finish \$83.56

Thank you for shopping with us! Machine screw. Fractional. Ground Thread.

For general use in production tapping or hand operations. Precision ground threads for the ultimate in accuracy and performance. Taper, plug, and bottoming styles provide great versatility in tough materials, both blind and through holes. These high performance taps are available in complete sets of one taper, plug, and bottoming tap of the same size.

Plug Style: Generally used in thru holes or in blind holes with sufficient clearance.

| SPECIFICATIONS   |                     |
|------------------|---------------------|
| Manufacturer     | Viking Drill & Tool |
| D / H / GH Limit |                     |
| Flute            | 4                   |
| Size             | 112                 |