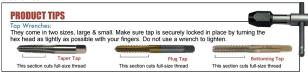

## Item #55102, Viking Drill & Tool HSS Straight Flute Plug Style Hand Taps Type 24 - Bright Finish \$83.56

Thank you for shopping with us! Machine screw. Fractional. Ground Thread.

For general use in production tapping or hand operations. Precision ground threads for the ultimate in accuracy and performance. Taper, plug, and bottoming styles provide great versatility in tough materials, both blind and through holes. These high performance taps are available in complete sets of one taper, plug, and bottoming tap of the same size.

Plug Style: Generally used in thru holes or in blind holes with sufficient clearance.

| SPECIFICATIONS   |                     |
|------------------|---------------------|
| Manufacturer     | Viking Drill & Tool |
| D / H / GH Limit |                     |
| Flute            | 4                   |
| Size             | 112                 |