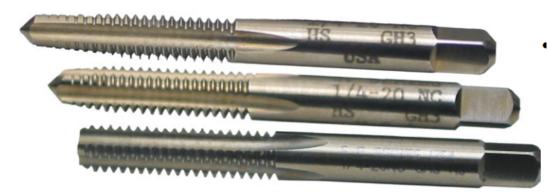

## Edge of Arlington Saw & Tool, Inc.

124 South Collins Arlington, TX 76010

Phone:817-461-7171 • Fax: 817-795-6651

Toll Free: 888-461-7171 Email: <u>info@eoasaw.com</u> Website: www.eoasaw.com

Item
#55074,
Viking Drill &
Tool Straight
Flute Hand
Taps Sets:
Taper, Plug,
Bottoming
Type 26 Bright Finish
\$141.70

Thank you for shopping with us! Straight Flute Hand Taps Machine Screw / Fractional -Taper, Plug, Bottoming Ground Thread -High Speed Steel

- The most common style of tap
- Can be used by hand or for tapping under power
- Versatile taps for use in general machine tapping or CNC tapping applications
   Use for through
- Use for through hole or blind hole tapping

Bright finish.

| SPECIFICATIONS   |                                      |
|------------------|--------------------------------------|
| Manufacturer     | Viking Drill & Tool                  |
| Flute            | 4                                    |
| Size             | 7/809                                |
| D / H / GH Limit | H4                                   |
| Includes         | 1 each of taper, plug, and bottoming |