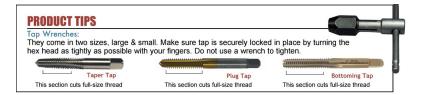

## Item #55073, Viking Drill & Tool HSS Straight Flute Bottoming Style Hand Taps Type 25 - Bright Finish \$60.00

Thank you for shopping with us! Machine screw. Fractional. Ground Thread.

For general use in production tapping or hand operations. Precision ground threads for the ultimate in accuracy and performance. Taper, plug, and bottoming styles provide great versatility in tough materials, both blind and through holes. These high performance taps are available in complete sets of one taper, plug, and bottoming tap of the same size.