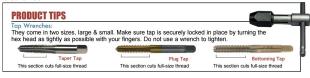

## Item #55072, Viking Drill & Tool HSS Straight Flute Plug Style Hand Taps Type 24 - Bright Finish \$60.00

Thank you for shopping with us! Machine screw. Fractional. Ground Thread.

For general use in production tapping or hand operations. Precision ground threads for the ultimate in accuracy and performance. Taper, plug, and bottoming styles provide great versatility in tough materials, both blind and through holes. These high performance taps are available in complete sets of one taper, plug, and bottoming tap of the same size.

Plug Style: Generally used in thru holes or in blind holes with sufficient clearance.

| SPECIFICATIONS   |                     |
|------------------|---------------------|
| Manufacturer     | Viking Drill & Tool |
| D / H / GH Limit | H4                  |
| Flute            | 4                   |
| Size             | 7/809               |