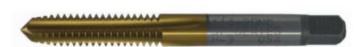

## Item #55072, Viking Drill & Tool HSS Straight Flute Plug Style Hand Taps Type 24 - Bright Finish \$60.00

Thank you for shopping with us! Machine screw. Fractional. Ground Thread.

For general use in production tapping or hand operations. Precision ground threads for the ultimate in accuracy and performance. Taper, plug, and bottoming styles provide great versatility in tough materials, both blind and through holes. These high performance taps are available in complete sets of one taper, plug, and bottoming tap of the same size.

Plug Style: Generally used in thru holes or in blind holes with sufficient clearance.

| SPECIFICATIONS   |                     |
|------------------|---------------------|
| Manufacturer     | Viking Drill & Tool |
| D / H / GH Limit | H4                  |
| Flute            | 4                   |
| Size             | 7/809               |