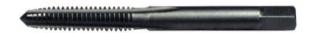

## Item #55050, Viking Drill & Tool Hi-Carbon Steel Taps - Type 720 - Plug - Fractional \$10.80

Thank you for shopping with us!

Made of super tough carbon steel, these taps are ideal for hand tapping and re-threading applications.

## PLUG - Type 720 & 721

Three to five threads chamfered. For general use when tapping into the bottom of the hole is not critical. (This is the most widely used style.)

| SPECIFICATIONS |                     |
|----------------|---------------------|
| Manufacturer   | Viking Drill & Tool |
| Size           | 5/16x18             |
| Tap Drill Size | 17/64 in            |
| Flute          | 4                   |
| Unit Price     | \$3.60              |
| Pack Quantity  | 3                   |