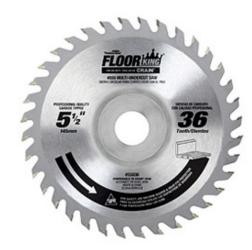

## Item #55036, Amana Timberline Floor King™ Saw Blades Designed for Crain® Multi-Undercut Saw \$30.14

Thank you for shopping with us! Use to fully undercut inside corners, as well as undercut along walls, door jambs, and under spaces. Tensioned and heat-treated for virtually no run-out and premium carbide tips that can be resharpened many times. Product Information: • Professional Quality • Carbide-Tipped • Individually Carded These blades fit the following Crain® multi-undercut saws: Tool No. 55036 fits #555 - Due to the bell-shaped rigid design, this carbide-tipped blade is for use only with Crain® multi-undercut saw #555 Comparable to Crain® Blade #556 Warning Caution: As these blades are subject to possible abuse, they are not guaranteed. Blades are not recommended for cutting metal as sparks can become a fire hazard.

| SPECIFICATIONS |                                                                                                                   |
|----------------|-------------------------------------------------------------------------------------------------------------------|
| Manufacturer   | Amana Tool                                                                                                        |
| Diameter       | 5 1/2 in                                                                                                          |
| Bore           | 22.22mm Concave                                                                                                   |
| Grind          | ATB                                                                                                               |
| Hook Angle     | 18 deg                                                                                                            |
| Kerf           | 2.5 mm                                                                                                            |
| Note           | Comparable to Crain Blade #556                                                                                    |
| Plate          | 1.7 mm                                                                                                            |
| Teeth          | 36                                                                                                                |
| Usage/System   | Due to the bell-shaped rigid design, this carbide-tipped blade is for use only with Crain multi-undercut saw #555 |