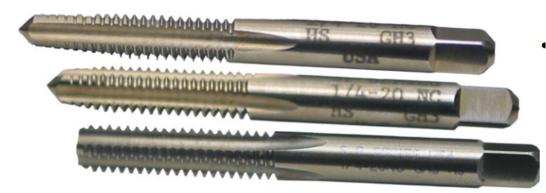

Thank you for shopping with us!
Straight Flute
Hand Taps
Machine Screw /
Fractional Taper, Plug,
Bottoming
Ground Thread High Speed Steel

- The most common style of tap
- Can be used by hand or for tapping under power
- Versatile taps for use in general machine tapping or CNC tapping applications
- Use for through hole or blind hole tapping

Bright finish.

| SPECIFICATIONS   |                                      |
|------------------|--------------------------------------|
| Manufacturer     | Viking Drill & Tool                  |
| Flute            | 4                                    |
| Size             | 9/1612                               |
| D / H / GH Limit | H3                                   |
| Includes         | 1 each of taper, plug, and bottoming |