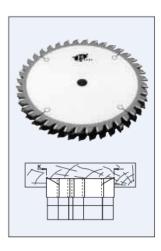

## Design:

- Standard set consists of two outside saw blades 1/8" kerf, one 1/4" chipper, two 1/8" chippers, and one 1/16" chipper
- Cutting Material: TC
  Hook Angle: 0°

## **Application:**

- To cut grooves and dados in plastic laminated panels
- Groove widths adjustable from 1/4" to 13/16" maximum width in 1/16" increments. Wider grooves can be obtained by adding spare chippers
- On table saws, sliding table saws, and single- or double-end tenoners

| SPECIFICATIONS |              |
|----------------|--------------|
| Manufacturer   | FS Tool      |
| Bore           | 5/8 in       |
| Diameter       | 10 in        |
| Teeth          | 60           |
| Width          | Max 13/16 in |