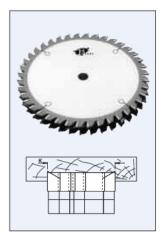

## Item #54DL10-RH, FS Tool Industrial Quality Fine Dado Sets: Outside Saw Blades Only \$216.96

Thank you for shopping with us!

**Right-Hand** 

## Design:

- Standard set consists of two outside saw blades 1/8" kerf, one 1/4"
- chipper, two 1/8" chippers, and one 1/16" chipper
  - Cutting Material: TC
  - Hook Angle: 0°

## **Application:**

- To cut grooves and dados in plastic laminated panels
- Groove widths adjustable from 1/4" to 13/16" maximum width in 1/16"
- increments. Wider grooves can be obtained by adding spare chippers
- On table saws, sliding table saws, and single- or double-end tenoners

| SPECIFICATIONS |         |
|----------------|---------|
| Manufacturer   | FS Tool |
| Bore           | 5/8 in  |
| Diameter       | 10 in   |
| Kerf           | 1/8 in  |
| Teeth          | 60      |