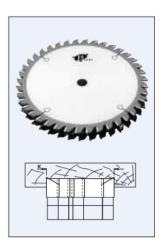

## Design:

- Standard set consists of two outside saw blades 1/8" kerf, one 1/4" chipper, two 1/8" chippers, and one 1/16" chipper
- Cutting Material: TC
  Hook Angle: 0°

| SPECIFICATIONS |              |
|----------------|--------------|
| Manufacturer   | FS Tool      |
| Bore           | 1 in         |
| Diameter       | 10 in        |
| Teeth          | 60           |
| Width          | Max 13/16 in |