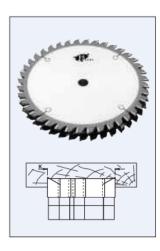

## Item #54DL08-LH, FS Tool Industrial Quality Fine Dado Sets: Outside Saw Blades Only \$161.12

Thank you for shopping with us!

Left-Hand

## Design:

- $\bullet$  Standard set consists of two outside saw blades 1/8" kerf, one 1/4" chipper, two 1/8" chippers, and one 1/16" chipper
- Cutting Material: TCHook Angle: 0°

## **Application:**

- To cut grooves and dados in plastic laminated panels
- Groove widths adjustable from 1/4" to 13/16" maximum width in 1/16" increments. Wider grooves can be obtained by adding spare chippers
- On table saws, sliding table saws, and single- or double-end tenoners

| SPECIFICATIONS |         |
|----------------|---------|
| Manufacturer   | FS Tool |
| Bore           | 5/8 in  |
| Diameter       | 8 in    |
| Kerf           | 1/8 in  |
| Teeth          | 40      |