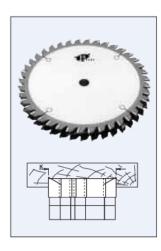

## Item #54DL08-1-RH, FS Tool Industrial Quality Fine Dado Sets: Outside Saw Blades Only \$161.12

Thank you for shopping with us!

Right-Hand

## Design:

- $\bullet$  Standard set consists of two outside saw blades 1/8" kerf, one 1/4" chipper, two 1/8" chippers, and one 1/16" chipper
- Cutting Material: TCHook Angle: 0°

| SPECIFICATIONS |         |
|----------------|---------|
| Manufacturer   | FS Tool |
| Bore           | 1 in    |
| Diameter       | 8 in    |
| Kerf           | 1/8 in  |
| Teeth          | 40      |