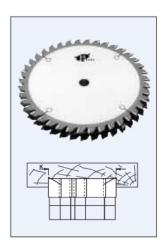

## Item #54DL08-1-LH, FS Tool Industrial Quality Fine Dado Sets: Outside Saw Blades Only \$161.12

Thank you for shopping with us!

Left-Hand

## Design:

- $\bullet$  Standard set consists of two outside saw blades 1/8" kerf, one 1/4" chipper, two 1/8" chippers, and one 1/16" chipper
- Cutting Material: TCHook Angle: 0°

## **Application:**

- To cut grooves and dados in plastic laminated panels
- Groove widths adjustable from 1/4" to 13/16" maximum width in 1/16" increments. Wider grooves can be obtained by adding spare chippers
- On table saws, sliding table saws, and single- or double-end tenoners

| SPECIFICATIONS |         |
|----------------|---------|
| Manufacturer   | FS Tool |
| Bore           | 1 in    |
| Diameter       | 8 in    |
| Kerf           | 1/8 in  |
| Teeth          | 40      |