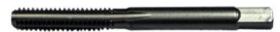

## Item #54970, Viking Drill & Tool Hi-Carbon Steel Taps Type 761 Bottoming - Machine Screw \$14.52

Thank you for shopping with us!

Made of super tough carbon steel, these taps are ideal for hand tapping and re-threading applications.

## BOTTOMING Type 760 & 761

One-and -Two threads chamfered. To use after threads have been started for tapping to the bottom of a hole.

| SPECIFICATIONS |                     |
|----------------|---------------------|
| Manufacturer   | Viking Drill & Tool |
| Flute          | 3                   |
| Size           | 2x64                |
| Tap Drill Size | 50                  |
| Unit Price     | \$4.84              |
| Pack Quantity  | Bulk Pack of 3      |