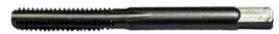

## Item #54940, Viking Drill & Tool Hi-Carbon Steel Taps Type 761 Bottoming - Machine Screw \$15.36

Thank you for shopping with us!

Made of super tough carbon steel, these taps are ideal for hand tapping and re-threading applications.

## BOTTOMING Type 760 & 761

One-and -Two threads chamfered. To use after threads have been started for tapping to the bottom of a hole.

| SPECIFICATIONS |                     |
|----------------|---------------------|
| Manufacturer   | Viking Drill & Tool |
| Flute          | 3                   |
| Pack Quantity  | Bulk Pack of 3      |
| Size           | 1x64                |
| Tap Drill Size | 53                  |
| Unit Price     | \$5.12              |