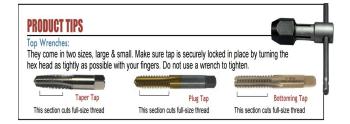

Thank you for shopping with us! Straight Flute Hand Taps - Taper, Plug, Bottoming Ground Thread - High Speed Steel

- The most common style of tap
  Can be used by hand or for tapping under power
  Versatile taps for use in general machine tapping or CNC tapping applications
  Use for through hole or blind hole tapping

Includes one each taper, plug, and bottoming tap.

| SPECIFICATIONS       |                                                   |
|----------------------|---------------------------------------------------|
| Manufacturer         | Viking Drill & Tool                               |
| Flute                | 4                                                 |
| Includes             | Includes one each taper, plug, and bottoming tap. |
| Size                 | 20.0-2.50 mm                                      |
| Pitch Diameter Limit | D7                                                |