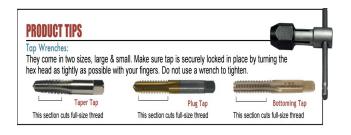

Thank you for shopping with us! Straight Flute Hand Taps - Taper, Plug, Bottoming Ground Thread - High Speed Steel

- The most common style of tap
  Can be used by hand or for tapping under power
  Versatile taps for use in general machine tapping or CNC tapping applications
  Use for through hole or blind hole tapping

Includes one each taper, plug, and bottoming tap.

| SPECIFICATIONS       |                                                   |
|----------------------|---------------------------------------------------|
| Manufacturer         | Viking Drill & Tool                               |
| Flute                | 4                                                 |
| Includes             | Includes one each taper, plug, and bottoming tap. |
| Size                 | 18.0-2.50 mm                                      |
| Pitch Diameter Limit | D7                                                |