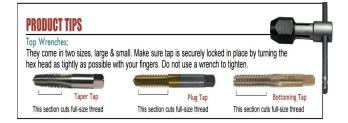

Thank you for shopping with us! Straight Flute Hand Taps - Taper, Plug, Bottoming Ground Thread - High Speed Steel

- The most common style of tap
  Can be used by hand or for tapping under power
  Versatile taps for use in general machine tapping or CNC tapping applications
  Use for through hole or blind hole tapping

Includes one each taper, plug, and bottoming tap.

| SPECIFICATIONS       |                                                   |
|----------------------|---------------------------------------------------|
| Manufacturer         | Viking Drill & Tool                               |
| Flute                | 4                                                 |
| Includes             | Includes one each taper, plug, and bottoming tap. |
| Size                 | 16.0-2.00 mm                                      |
| Pitch Diameter Limit | D7                                                |