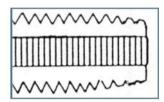

## PLUG - Type 720 & 721

Three to five threads chamfered. For general use when tapping into the bottom of the hole is not critical. (This is the most widely used style.)

| SPECIFICATIONS |                     |
|----------------|---------------------|
| Manufacturer   | Viking Drill & Tool |
| Flute          | 3                   |
| Size           | 2x64                |
| Tap Drill Size | 50                  |
| Unit Price     | \$4.84              |
| Pack Quantity  | Bulk Pack of 3      |