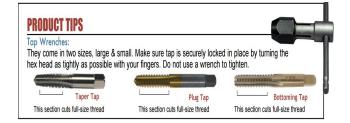

Thank you for shopping with us! Straight Flute Hand Taps - Taper, Plug, Bottoming Ground Thread - High Speed Steel

- The most common style of tap
  Can be used by hand or for tapping under power
  Versatile taps for use in general machine tapping or CNC tapping applications
  Use for through hole or blind hole tapping

Includes one each taper, plug, and bottoming tap.

| SPECIFICATIONS       |                                                   |
|----------------------|---------------------------------------------------|
| Manufacturer         | Viking Drill & Tool                               |
| Flute                | 4                                                 |
| Includes             | Includes one each taper, plug, and bottoming tap. |
| Size                 | 12.0-1.75 mm                                      |
| Pitch Diameter Limit | D6                                                |