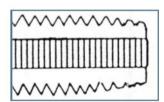

## PLUG - Type 720 & 721

Three to five threads chamfered. For general use when tapping into the bottom of the hole is not critical. (This is the most widely used style.)

| SPECIFICATIONS |                            |
|----------------|----------------------------|
| Manufacturer   | Viking Drill & Tool        |
| Flute          | 3                          |
| Size           | 0x80                       |
| Tap Drill Size | 3/64 in                    |
| Unit Price     | \$5.40                     |
| Pack Quantity  | 100 Springs at \$0.02 each |