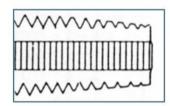

## **TAPER - Type 740 & 741**

Eight to ten threads chamfered for easy use thread starting in tough materials.

| SPECIFICATIONS |                     |
|----------------|---------------------|
| Manufacturer   | Viking Drill & Tool |
| Flute          | 3                   |
| Size           | 3x56                |
| Tap Drill Size | 46                  |
| Unit Price     | \$4.84              |
| Pack Quantity  | Bulk Pack of 3      |