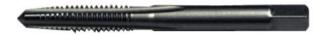

## Item #54810, Viking Drill & Tool Hi-Carbon Steel Taps - Type 741 - Taper - Machine Screw \$15.36

Thank you for shopping with us! Made of super tough carbon steel, these taps are ideal for hand tapping and rethreading applications.

## **TAPER - Type 740 & 741**

Eight to ten threads chamfered for easy use thread starting in tough materials.

| SPECIFICATIONS |                     |
|----------------|---------------------|
| Manufacturer   | Viking Drill & Tool |
| Flute          | 3                   |
| Size           | 1x72                |
| Tap Drill Size | 53                  |
| Unit Price     | \$5.12              |
| Pack Quantity  | Bulk Pack of 3      |