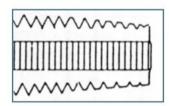

## **TAPER - Type 740 & 741**

Eight to ten threads chamfered for easy use thread starting in tough materials.

| SPECIFICATIONS |                     |
|----------------|---------------------|
| Manufacturer   | Viking Drill & Tool |
| Flute          | 3                   |
| Size           | 1x72                |
| Tap Drill Size | 53                  |
| Unit Price     | \$5.12              |
| Pack Quantity  | Bulk Pack of 3      |