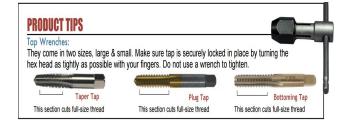

Includes one each taper, plug, and bottoming tap.

| SPECIFICATIONS       |                                                   |
|----------------------|---------------------------------------------------|
| Manufacturer         | Viking Drill & Tool                               |
| Flute                | 4                                                 |
| Includes             | Includes one each taper, plug, and bottoming tap. |
| Size                 | 5.0-0.80 mm                                       |
| Pitch Diameter Limit | D4                                                |