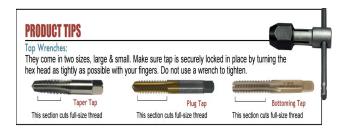

Includes one each taper, plug, and bottoming tap.

| SPECIFICATIONS       |                                                   |
|----------------------|---------------------------------------------------|
| Manufacturer         | Viking Drill & Tool                               |
| Flute                | 3                                                 |
| Includes             | Includes one each taper, plug, and bottoming tap. |
| Size                 | 3.0-0.50 mm                                       |
| Pitch Diameter Limit | D3                                                |