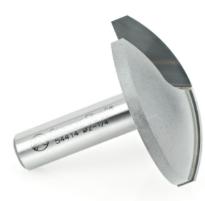

## Item #54414, Amana Tool Horizontal Crown Molding Carbide-Tipped 2 1/4" Dia x 1 3/4" R x 1/2" Shank 2-Flute \$70.58

Thank you for shopping with us! Amana Tool Horizontal Crown Molding Carbide-Tipped 2 1/4" Dia x 1 3/4" R x 1/2" Shank 2-Flute Now you can make large cove moldings for furniture and trim with your table-mounted router. This unique bit cuts a large, smooth arc—just what is needed to create a cove-shaped crown molding for your next piece of furniture casework. Bevel back edges, cutting off 45° excess with one of our chamfer bits. For even greater versatility, combine this bit with our crown molding profiles. Can be used with other crown molding bits to create many different combinations!

## SPECIFICATIONS

| Manufacturer                 | Amana Tool                                                                       |
|------------------------------|----------------------------------------------------------------------------------|
| Diameter                     | 2 1/4 in                                                                         |
| Cut Height, Length, or Width | 5/8 in                                                                           |
| B1                           | 13/32 in                                                                         |
| Flute                        | 2                                                                                |
| Note                         | Can be used with other crown molding bits to create many different combinations! |
| Overall Length               | 2 3/8 in                                                                         |
| Radius                       | 1 3/4 in                                                                         |
| Shank                        | 1/2 in                                                                           |
|                              |                                                                                  |