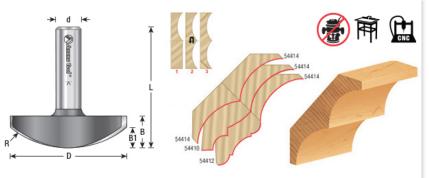

## Item #54414, Amana Tool Horizontal Crown Molding Carbide-Tipped 2 1/4" Dia x 1 3/4" R x 1/2" Shank 2-Flute \$70.58

Thank you for shopping with us! Amana Tool Horizontal Crown Molding Carbide-Tipped 2 1/4" Dia x 1 3/4" R x 1/2" Shank 2-Flute Now you can make large cove moldings for furniture and trim with your table-mounted router. This unique bit cuts a large, smooth arc—just what is needed to create a cove-shaped crown molding for your next piece of furniture casework. Bevel back edges, cutting off 45° excess with one of our chamfer bits. For even greater versatility, combine this bit with our crown molding profiles. Can be used with other crown molding bits to create many different combinations!

## SPECIFICATIONS

| Manufacturer                 | Amana Tool                                                                       |
|------------------------------|----------------------------------------------------------------------------------|
| Diameter                     | 2 1/4 in                                                                         |
| Cut Height, Length, or Width | 5/8 in                                                                           |
| B1                           | 13/32 in                                                                         |
| Flute                        | 2                                                                                |
| Note                         | Can be used with other crown molding bits to create many different combinations! |
| Overall Length               | 2 3/8 in                                                                         |
| Radius                       | 1 3/4 in                                                                         |
| Shank                        | 1/2 in                                                                           |
|                              |                                                                                  |