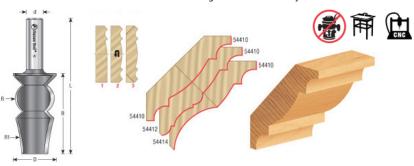

## Item #54410, Amana Tool Carbide-Tipped Reversible Crown Molding Extender 7/16" Radius x 1-1/4" Dia x 1/2" Shank 2-Flute \$82.65

Thank you for shopping with us! Amana Tool Carbide-Tipped Reversible Crown Molding Extender 7/16" Radius x 1-1/4" Dia x 1/2" Shank 2-Flute **Create crown molding up to 4 1/2" wide!** Now you can make extra-large architectural crown moldings with your table-mounted router. Our new extender bit enables you to make unique crown moldings in every type of wood. You're no longer limited to the small selection of crown moldings at the lumber dealer. This specially designed bit works in conjunction with either our vertical or horizontal crown molding bits, allowing you to make crown molding up to 4 1/2" wide. Bevel back edges, cutting off 45° excess using one of our chamfer bits. Can be used with other crown molding bits to create many different combinations!