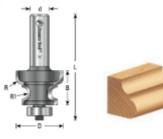

## Item #54324, Amana Tool Edge Molding Carbide-Tipped 1 9/16" Dia x 1 3/16" CH x 1/2" Shk 2-Flute w/Ball Bearing Guide \$79.39

Thank you for shopping with us! Amana Tool Edge Molding Carbide-Tipped 1 9/16" Dia x 1 3/16" CH x 1/2" Shk 2-Flute w/Ball Bearing Guide The torus-and-cove profile produced by this bit makes an excellent edge detail or molding. The pilot bearing allows you to make template-guided cuts with the bit. Use in a handheld or table-

mounted router. Replacement bearing for #54324 is #47712

| SPECIFICATIONS               |                                                              |
|------------------------------|--------------------------------------------------------------|
| Manufacturer                 | Amana Tool                                                   |
| Diameter                     | 1 9/16 in                                                    |
| Cut Height, Length, or Width | 1-3/16 in                                                    |
| Flute                        | 2 w/Bearing                                                  |
| Bearing(s)                   | 47712, 1/4 ID x 5/8 OD x .195 Thick Steel Ball Bearing Guide |
| Overall Length               | 3 in                                                         |
| Radius                       | 7/32 in                                                      |
| R1/Radius                    | 15/64 in                                                     |
| Shank                        | 1/2 in                                                       |