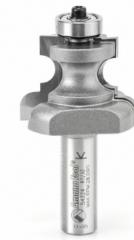

## Item #54324, Amana Tool Edge Molding Carbide-Tipped 1 9/16" Dia x 1 3/16" CH x 1/2" Shk 2-Flute w/Ball Bearing Guide \$79.39

Thank you for shopping with us! Amana Tool Edge Molding Carbide-Tipped 1 9/16" Dia x 1 3/16" CH x 1/2" Shk 2-Flute w/Ball Bearing Guide The torus-and-cove profile produced by this bit makes an excellent edge detail or molding. The pilot bearing allows you to make template-guided cuts with the bit. Use in a handheld or table-

mounted router. Replacement bearing for #54324 is #47712

| SPECIFICATIONS               |                                                              |
|------------------------------|--------------------------------------------------------------|
| Manufacturer                 | Amana Tool                                                   |
| Diameter                     | 1 9/16 in                                                    |
| Cut Height, Length, or Width | 1-3/16 in                                                    |
| Flute                        | 2 w/Bearing                                                  |
| Bearing(s)                   | 47712, 1/4 ID x 5/8 OD x .195 Thick Steel Ball Bearing Guide |
| Overall Length               | 3 in                                                         |
| Radius                       | 7/32 in                                                      |
| R1/Radius                    | 15/64 in                                                     |
| Shank                        | 1/2 in                                                       |