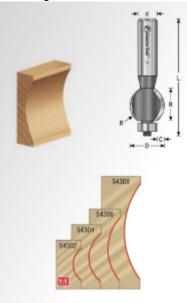

## Item #54304, Amana Tool Carbide-Tipped Edge Fluting 15/32" Radius x 7/8" Dia x 1/2" Shank 2-Flute w/Ball Bearing Guide \$47.63

Thank you for shopping with us! Amana Tool Carbide-Tipped Edge Fluting 15/32" Radius x 7/8" Dia x 1/2" Shank 2-Flute w/Ball Bearing Guide This bit produces a fingernail flute rather than a full 180° radius flute. Creates an interesting edge detail and can be used to make small-scale cornice-type moldings. Use in a handheld or table-mounted router.

Replacement bearing #47706

| SPECIFICATIONS               |             |
|------------------------------|-------------|
| Manufacturer                 | Amana Tool  |
| Diameter                     | 7/8 in      |
| Cut Height, Length, or Width | 3/4 in      |
| Flute                        | 2 w/Bearing |
| Bearing(s)                   | 47706       |
| Overall Length               | 3 in        |
| Radius                       | 15/32 in    |
| Shank                        | 1/2 in      |