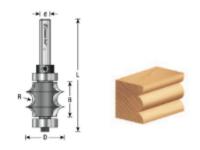

## Item #54296, Amana Tool Carbide-Tipped Multi-Edge Beading 3/16" Radius x 1" Dia x 1/4" Shank with Double Ball Bearing \$93.98

Thank you for shopping with us! Amana Tool Carbide-Tipped Multi-Edge Beading 3/16" Radius  $\times$  1" Dia  $\times$  1/4" Shank with Double Ball Bearing Produce beading detail on edges or moldings. Use in a handheld or table-mounted router. Replacement parts: bearings #47712 (2 required); collar #47724

| SPECIFICATIONS               |                    |
|------------------------------|--------------------|
| Manufacturer                 | Amana Tool         |
| Diameter                     | 1 in               |
| Cut Height, Length, or Width | 7/8 in             |
| Flute                        | 2 w/Double Bearing |
| Overall Length               | 2 7/8 in           |
| Radius                       | 3/16 in            |
| Shank                        | 1/4 in             |
| Bearing(s)                   | 47712 (2 required) |
| Replacement Parts            | Collar 47724       |