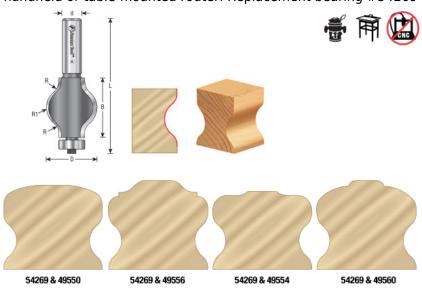

## Item #54269, Amana Tool Handrail Carbide-Tipped 1 1/4" D x 3/8" R x 1/2" 2-Flute w/Ball Bearing Guide \$84.00

Thank you for shopping with us! Amana Tool Handrail Carbide-Tipped 1 1/4" D x 3/8" R x 1/2" 2-Flute w/Ball Bearing Guide Shape the sides of a handrail to make it both attractive and easy to grip. (Then ease the top edges with table edge bits.) Use in a handheld or table-mounted router. Replacement bearing #54269 use 47716

| SPECIFICATIONS               |                                                                                |
|------------------------------|--------------------------------------------------------------------------------|
| Manufacturer                 | Amana Tool                                                                     |
| Diameter                     | 1 1/4 in                                                                       |
| Cut Height, Length, or Width | 1 1/2 in                                                                       |
| Bearing(s)                   | 47716, Amana Tool Metric 5mm ID x 16mm OD x 5mm Thick Steel Ball Bearing Guide |
| Flute                        | 2 w/Bearing                                                                    |
| Overall Length               | 3 3/8 in                                                                       |
| Radius                       | 3/8 in                                                                         |
| Shank                        | 1/2 in                                                                         |