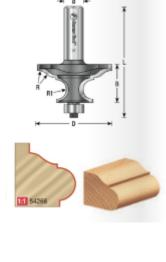

## Item #54266, Amana Tool Special Interest Molding Carbide-Tipped 2" D x 5/16" R x 1/2" Shank 2-Flute w/Ball Bearing Guide \$102.68

Thank you for shopping with us! Amana Tool Special Interest Molding Carbide-Tipped 2" D x 5/16" R x 1/2" Shank 2-Flute w/Ball Bearing Guide Designed for routing architectural and furniture moldings and trim, these bits should be used in a 2+ horsepower, table-mounted router—many should be run at reduced speed. Although most have ball bearing guides, guiding the cuts with a fence is recommended. Warning: Maximum RPM = 18,000

| SPECIFICATIONS               |                                                              |
|------------------------------|--------------------------------------------------------------|
| Manufacturer                 | Amana Tool                                                   |
| Diameter                     | 2 in                                                         |
| Cut Height, Length, or Width | 1 in                                                         |
| Bearing(s)                   | 47706 3/16 ID x 1/2 OD x .195 Thick Steel Ball Bearing Guide |
| Flute                        | 2 w/Bearing                                                  |
| Overall Length               | 2 7/8 in                                                     |
| Radius                       | 5/16 in                                                      |
| R1/Radius                    | 1/4 in                                                       |
| Shank                        | 1/2 in                                                       |
| RPM                          | Warning: Maximum RPM = 18,000                                |