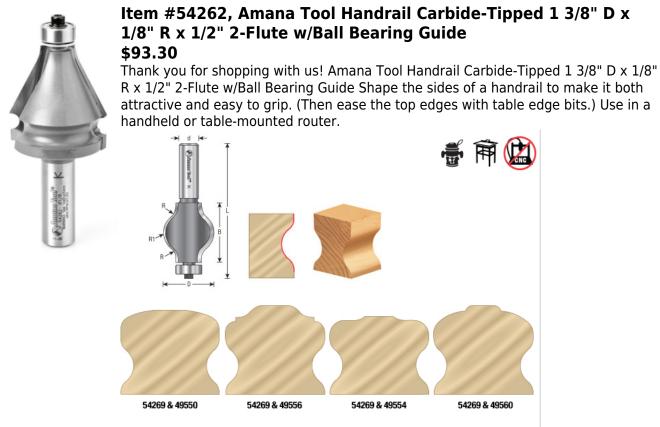

## Edge of Arlington Saw & Tool, Inc.

124 South Collins Arlington, TX 76010 Phone:817-461-7171 • Fax: 817-795-6651 Toll Free: 888-461-7171 Email: info@eoasaw.com Website: www.eoasaw.com

Replacement bearing #54262 use 47706

| SPECIFICATIONS               |                                                                          |
|------------------------------|--------------------------------------------------------------------------|
| Manufacturer                 | Amana Tool                                                               |
| Diameter                     | 1 3/8 in                                                                 |
| Cut Height, Length, or Width | 1 1/2 in                                                                 |
| Bearing(s)                   | 47706, Amana Tool 3/16 ID x 1/2 OD x .195 Thick Steel Ball Bearing Guide |
| Flute                        | 2 w/Bearing                                                              |
| Overall Length               | 3 3/8 in                                                                 |
| Radius                       | 1/8 in                                                                   |
| Shank                        | 1/2 in                                                                   |