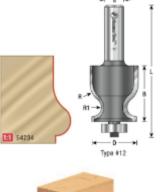

## Item #54234, Amana Tool Architectural Molding Carbide-Tipped #12 1 3/16" D x 1/2" Shank 2-Flute w/Ball Bearing Guide \$102.68

Thank you for shopping with us!

Amana Tool Architectural Molding Carbide-Tipped #12 1 3/16" D x 1/2" Shank 2-Flute w/Ball Bearing Guide

| SPECIFICATIONS |          |
|----------------|----------|
| Overall Length | 3 1/4 in |
| Radius         | 1/2 in   |
| R1/Radius      | 1/4 in   |
| R2/Radius      | N/A      |
| R3/Radius      | N/A      |
| Shank          | 1/2 in   |
| Туре           | #12      |