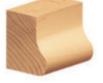

These bits are designed for routing architectural and furniture moldings and trim. Almost all have the profile laid out vertically, reducing the diameter of the bit. These bits should be used in a 2+ horsepower, table-mounted router, and many should be run at reduced speed. Although most have ball bearing guides, guiding the cuts with the fence is recommended.