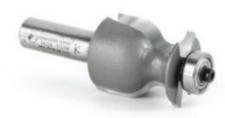

## Item #54234, Amana Tool Architectural Molding Carbide-Tipped #12 1 3/16" D x 1/2" Shank 2-Flute w/Ball Bearing Guide \$102.68

Thank you for shopping with us!

Amana Tool Architectural Molding Carbide-Tipped #12 1 3/16" D x 1/2" Shank 2-Flute w/Ball Bearing Guide