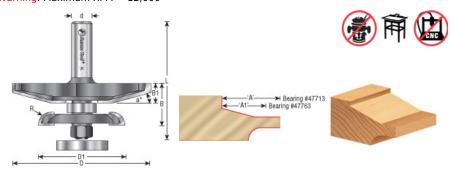

## Item #54227, Amana Tool Carbide-Tipped Traditional Raised Panel with Back Cutter 15 Deg x 1-3/8 Angle x 3-3/8 Dia x 1/2 Inch Shank \$198.75

Thank you for shopping with us! Amana Tool Carbide-Tipped Traditional Raised Panel with Back Cutter 15 Deg x 1-3/8 Angle x 3-3/8 Dia x 1/2 Inch Shank Raised panels fit standard panel grooves, even when the panel thickness exceeds 5/8". As the main cutter raises the front of the panel, the back cutter mills the back to produce a standard-thickness tongue around the panel. Each tool is supplied with two different guide bearings, enabling you to stage cuts on curved edges effectively and safely. All tools have 1/2" shanks. Must be used in a table-mounted 3+ horsepower router and run at reduced speed. Multiple passes recommended. Replacement bearing #47713 (8mm x 16mm) and #47763 (8mm x 1 1/4") Warning: Maximum RPM = 12,000

Note: Reveal ('A') reflects the total length of cut. Therefore, you must deduct 3/8" (usually) for allowing the panel to recess into the frame. Note: To receive ('A1') use bearing #47763.

| SPECIFICATIONS               |                                                                                                                                                                                                           |
|------------------------------|-----------------------------------------------------------------------------------------------------------------------------------------------------------------------------------------------------------|
| Manufacturer                 | Amana Tool                                                                                                                                                                                                |
| Diameter                     | 3 3/8 in                                                                                                                                                                                                  |
| Cut Height, Length, or Width | 1 1/16 in                                                                                                                                                                                                 |
| Bearing(s)                   | 47763, Amana Tool 5/16 ID x 1-1/4 OD x .196 Thick Steel Ball Bearing Guide 47713, Amana Tool Metric 8mm ID x 16mm OD x 5mm Thick Steel Ball Bearing Guide                                                 |
| Diameter (D1)                | 2 1/8 in                                                                                                                                                                                                  |
| Flute                        | 2 w/Bearing                                                                                                                                                                                               |
| Note                         | Reveal A reflects the total length of cut. Therefore, you must deduct 3/8 in (usually) to allow the panel to recess into the frame. To Receive \'A1,\' use bearing #47713. Bearing is included with tool. |
| Overall Length               | 2 15/16 in                                                                                                                                                                                                |
| Radius                       | 5/16 in                                                                                                                                                                                                   |
| Reveal                       | 1 3/8 in (A)1 1/16\ (A1)                                                                                                                                                                                  |