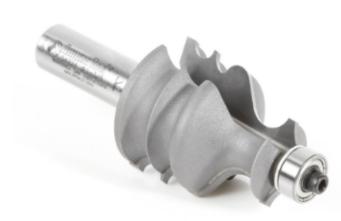

## Item #54224, Amana Tool Architectural Molding Carbide-Tipped #9 1 3/8" D x 1/2" Shank 2-Flute w/Ball Bearing Guide \$102.68

Thank you for shopping with us!

Amana Tool Architectural Molding Carbide-Tipped #9 1 3/8" D  $\times$  1/2" Shnk 2-Flute w/Ball Bearing Guide

These bits are designed for routing architectural and furniture moldings and trim. Almost all have the profile laid out vertically, reducing the diameter of the bit. These bits should be used in a 2+ horsepower, table-mounted router, and many should be run at reduced speed. Although most have ball bearing guides, guiding the cuts with the fence is recommended.