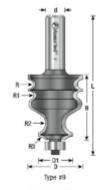

## **SPECIFICATIONS**

Manufacturer Amana Tool

| SPECIFICATIONS               |                               |
|------------------------------|-------------------------------|
| Diameter                     | 1 3/8 in                      |
| Cut Height, Length, or Width | 1 5/8 in                      |
| Bearing(s)                   | 47706                         |
| Diameter (D1)                | 7/8 in                        |
| Flute                        | 2 w/Bearing                   |
| Note                         | Warning: Maximum RPM = 18,000 |
| Overall Length               | 3 1/2 in                      |
| Radius                       | 1/8 in                        |
| R1/Large Radius              | 1/16 in                       |
| R2/Small Radius              | 1/4 in                        |
| Radius (R3)                  | 7/16 in                       |
| Shank                        | 1/2 in                        |
| Туре                         | #9                            |