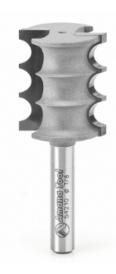

## Item #54210, Amana Tool Carbide-Tipped Triple Beading 7/8" Dia x 1/8" Radius x 1" CH x 1/4" Shk 2-Flute \$43.31

Thank you for shopping with us! Amana Tool Carbide-Tipped Triple Beading 7/8" Dia  $\times$  1/8" Radius  $\times$  1" CH  $\times$  1/4" Shk 2-Flute Three uniform beads are formed in one pass with this bit. Use it to produce reeded pilasters or table legs. Must be used with an edge guide or fence. Use in a handheld or table-mounted router.

| SPECIFICATIONS               |            |
|------------------------------|------------|
| Manufacturer                 | Amana Tool |
| Diameter                     | 7/8 in     |
| Cut Height, Length, or Width | 1 in       |
| Flute                        | 2          |
| Overall Length               | 2 1/4 in   |
| Radius                       | 1/8 in     |
| Shank                        | 1/4 in     |
| Туре                         | Bead       |