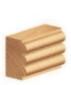

## Item #54210, Amana Tool Carbide-Tipped Triple Beading 7/8" Dia x 1/8" Radius x 1" CH x 1/4" Shk 2-Flute \$43.31

Thank you for shopping with us! Amana Tool Carbide-Tipped Triple Beading 7/8" Dia  $\times$  1/8" Radius  $\times$  1" CH  $\times$  1/4" Shk 2-Flute Three uniform beads are formed in one pass with this bit. Use it to produce reeded pilasters or table legs. Must be used with an edge guide or fence. Use in a handheld or table-mounted router.