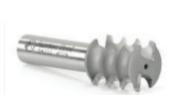

## Item #54210, Amana Tool Carbide-Tipped Triple Beading 7/8" Dia x 1/8" Radius x 1" CH x 1/4" Shk 2-Flute \$43.31

Thank you for shopping with us! Amana Tool Carbide-Tipped Triple Beading 7/8" Dia  $\times$  1/8" Radius  $\times$  1" CH  $\times$  1/4" Shk 2-Flute Three uniform beads are formed in one pass with this bit. Use it to produce reeded pilasters or table legs. Must be used with an edge guide or fence. Use in a handheld or table-mounted router.

| SPECIFICATIONS               |            |
|------------------------------|------------|
| Manufacturer                 | Amana Tool |
| Diameter                     | 7/8 in     |
| Cut Height, Length, or Width | 1 in       |
| Flute                        | 2          |
| Overall Length               | 2 1/4 in   |
| Radius                       | 1/8 in     |
| Shank                        | 1/4 in     |
| Туре                         | Bead       |