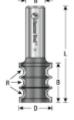

| SPECIFICATIONS               |            |
|------------------------------|------------|
| Manufacturer                 | Amana Tool |
| Diameter                     | 7/8 in     |
| Cut Height, Length, or Width | 1 in       |
| Flute                        | 2          |
| Overall Length               | 2 1/4 in   |
| Radius                       | 1/8 in     |
| Shank                        | 1/4 in     |
| Туре                         | Bead       |