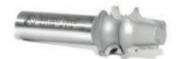

## Item #54208, Amana Tool Carbide-Tipped Edge Beading 5/32" Radius x 7/8" Dia x 1/2" Shank \$39.71

Thank you for shopping with us! Amana Tool Carbide-Tipped Edge Beading 5/32" Radius x 7/8" Dia x 1/2" Shank Similar to the corner bead but with a radiused rather than a hard-edged quirk. Since this bit lacks a pilot, it must be used with a fence or edge guide. Use in a handheld or table-mounted router.