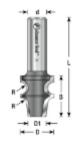

| SPECIFICATIONS               |            |
|------------------------------|------------|
| Manufacturer                 | Amana Tool |
| Diameter                     | 7/8 in     |
| Cut Height, Length, or Width | 1 1/32 in  |
| Diameter (D1)                | .500 in    |
| Flute                        | 2          |
| Overall Length               | 2 3/4 in   |
| Radius                       | 5/32 in    |
| Shank                        | 1/2 in     |