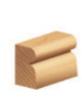

## Item #54208, Amana Tool Carbide-Tipped Edge Beading 5/32" Radius x 7/8" Dia x 1/2" Shank \$39.71

Thank you for shopping with us! Amana Tool Carbide-Tipped Edge Beading 5/32" Radius x 7/8" Dia x 1/2" Shank Similar to the corner bead but with a radiused rather than a hard-edged quirk. Since this bit lacks a pilot, it must be used with a fence or edge guide. Use in a handheld or table-mounted router.