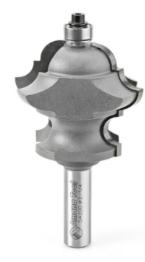

## Item #54200, Amana Tool Multi-Form Carbide-Tipped 2 1/4" D x 23/64" R x 1/2" Shank 2-Flute w/Ball Bearing Guide \$93.30

Thank you for shopping with us! Amana Tool Multi-Form Carbide-Tipped 2 1/4" D x 23/64" R x 1/2" Shank 2-Flute w/Ball Bearing Guide This one bit is designed to cut more than 40 different molding patterns. By making simple adjustments to the cutter height and fence position, and with two or more passes, you can produce a wide variety of profiles and architectural details. Use the bit only in a table-mounted router. Available with 1/2" shank only. Tool #54198 is a miniature version of the multi-form bit. Create over 40 different molding profiles with this one bit! Warning: Max RPM = 12,000

| SPECIFICATIONS               |                                                                          |
|------------------------------|--------------------------------------------------------------------------|
| Manufacturer                 | Amana Tool                                                               |
| Diameter                     | 2 1/4 in                                                                 |
| Cut Height, Length, or Width | 1-7/8 in                                                                 |
| Bearing(s)                   | 47706, Amana Tool 3/16 ID x 1/2 OD x .195 Thick Steel Ball Bearing Guide |
| Flute                        | 2 w/Bearing                                                              |
| Note                         | Create over 40 different molding profiles with this one bit!             |
| Overall Length               | 4 in                                                                     |
| Radius                       | 23/64 in                                                                 |
| R1/Radius                    | 21/64 in                                                                 |
| R2/Radius                    | 1/4 in                                                                   |
| Shank                        | 1/2 in                                                                   |