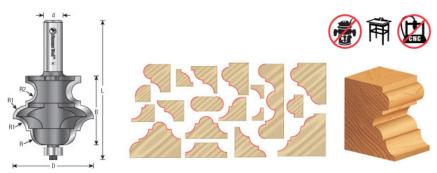

## Item #54200, Amana Tool Multi-Form Carbide-Tipped 2 1/4" D x 23/64" R x 1/2" Shank 2-Flute w/Ball Bearing Guide \$93.30

Thank you for shopping with us! Amana Tool Multi-Form Carbide-Tipped 2 1/4" D x 23/64" R x 1/2" Shank 2-Flute w/Ball Bearing Guide This one bit is designed to cut more than 40 different molding patterns. By making simple adjustments to the cutter height and fence position, and with two or more passes, you can produce a wide variety of profiles and architectural details. Use the bit only in a table-mounted router. Available with 1/2" shank only. Tool #54198 is a miniature version of the multi-form bit. Create over 40 different molding profiles with this one bit! Warning: Max RPM = 12,000

| SPECIFICATIONS               |                                                                          |
|------------------------------|--------------------------------------------------------------------------|
| Manufacturer                 | Amana Tool                                                               |
| Diameter                     | 2 1/4 in                                                                 |
| Cut Height, Length, or Width | 1-7/8 in                                                                 |
| Bearing(s)                   | 47706, Amana Tool 3/16 ID x 1/2 OD x .195 Thick Steel Ball Bearing Guide |
| Flute                        | 2 w/Bearing                                                              |
| Note                         | Create over 40 different molding profiles with this one bit!             |
| Overall Length               | 4 in                                                                     |
| Radius                       | 23/64 in                                                                 |
| R1/Radius                    | 21/64 in                                                                 |
| R2/Radius                    | 1/4 in                                                                   |
| Shank                        | 1/2 in                                                                   |