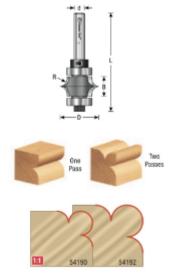

## Item #54190, Amana Tool " Leaf-Edge Beading" Carbide-Tipped 1" Dia x 3/16" Radius x 1/2" CH x 1/4" Shk Router Bits \$65.70

Thank you for shopping with us! Amana Tool " Leaf-Edge Beading" Carbide-Tipped 1" Dia x 3/16" Radius x 1/2" CH x 1/4" Shk Router Bits In one pass, this bit forms a roundedged groove near the corner of the workpiece. A second pass on the adjoining face yields a delicate leaf-shaped corner bead. Use in a handheld or table-mounted router. Replacement bearings #47712 (2 required) Replacement collar #47724