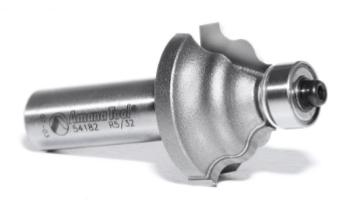

## Item #54182, Amana Tool Wavy Edge Carbide-Tipped 1 1/4" Dia x 5/32" Radius x 11/16" CH x 1/2" Shk 2-Flute w/Ball Bearing Guide \$58.20

Thank you for shopping with us! Amana Tool Wavy Edge Carbide-Tipped 1 1/4" Dia x 5/32" Radius x 11/16" CH x 1/2" Shk 2-Flute w/Ball Bearing Guide This bit produces an undulating curve with two convex forms flanking a concave form. All the radii are equal. A shoulder on the cutter can form a fillet, depending on the depth-of-cut setting. Use in a handheld or table-mounted router. Replacement bearing #47706

| SPECIFICATIONS               |             |
|------------------------------|-------------|
| Manufacturer                 | Amana Tool  |
| Diameter                     | 1 1/4 in    |
| Cut Height, Length, or Width | 11/16 in    |
| Flute                        | 2 w/Bearing |
| Bearing(s)                   | 47706       |
| Overall Length               | 2 5/8 in    |
| Radius                       | 5/32 in     |
| Shank                        | 1/2 in      |