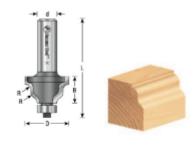

## Item #54182, Amana Tool Wavy Edge Carbide-Tipped 1 1/4" Dia x 5/32" Radius x 11/16" CH x 1/2" Shk 2-Flute w/Ball Bearing Guide \$58.20

Thank you for shopping with us! Amana Tool Wavy Edge Carbide-Tipped 1 1/4" Dia x 5/32" Radius x 11/16" CH x 1/2" Shk 2-Flute w/Ball Bearing Guide This bit produces an undulating curve with two convex forms flanking a concave form. All the radii are equal. A shoulder on the cutter can form a fillet, depending on the depth-of-cut setting. Use in a handheld or table-mounted router. Replacement bearing #47706

| SPECIFICATIONS               |             |
|------------------------------|-------------|
| Manufacturer                 | Amana Tool  |
| Diameter                     | 1 1/4 in    |
| Cut Height, Length, or Width | 11/16 in    |
| Flute                        | 2 w/Bearing |
| Bearing(s)                   | 47706       |
| Overall Length               | 2 5/8 in    |
| Radius                       | 5/32 in     |
| Shank                        | 1/2 in      |