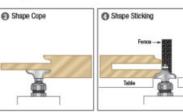

## Item #54175, Amana Tool Carbide-Tipped Ogee 1/4" Radius x 1-3/8" Dia x 1/2" Shank for 7/8" Material - Cabinet Door System \$55.99

Thank you for shopping with us! Want the beauty of traditional cope and stick doors with the strength and longevity of true mortise-and-tenon joinery? Our design allows you to make beautiful doors with tenons of any length you choose. This unique door-making system utilizes a "stub" spindle & cope cutter arrangement. The counterbored cope cutter is secured to the spindle with a cap screw. A matching profile bit is used to shape the decorative ogee "sticking" along the edges of the stiles and rails. As the cope is cut on the ends of the rails, the tenon passes over the top of the bit unobstructed. Each stub spindle & cope cutter includes a full color instruction manual.