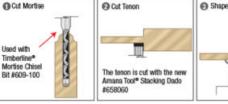

## Item #54175, Amana Tool Carbide-Tipped Ogee 1/4" Radius x 1-3/8" Dia x 1/2" Shank for 7/8" Material - Cabinet Door System \$55.99

Thank you for shopping with us! Want the beauty of traditional cope and stick doors with the strength and longevity of true mortise-and-tenon joinery? Our design allows you to make beautiful doors with tenons of any length you choose. This unique door-making system utilizes a "stub" spindle & cope cutter arrangement. The counterbored cope cutter is secured to the spindle with a cap screw. A matching profile bit is used to shape the decorative ogee "sticking" along the edges of the stiles and rails. As the cope is cut on the ends of the rails, the tenon passes over the top of the bit unobstructed. Each stub spindle & cope cutter includes a full color instruction manual.