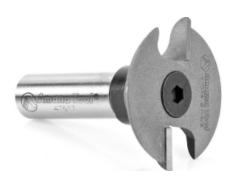

## Item #54175, Amana Tool Carbide-Tipped Ogee 1/4" Radius x 1-3/8" Dia x 1/2" Shank for 7/8" Material - Cabinet Door System \$55.99

Thank you for shopping with us! Want the beauty of traditional cope and stick doors with the strength and longevity of true mortise-and-tenon joinery? Our design allows you to make beautiful doors with tenons of any length you choose. This unique door-making system utilizes a "stub" spindle & cope cutter arrangement. The counterbored cope cutter is secured to the spindle with a cap screw. A matching profile bit is used to shape the decorative ogee "sticking" along the edges of the stiles and rails. As the cope is cut on the ends of the rails, the tenon passes over the top of the bit unobstructed. Each stub spindle & cope cutter includes a full color instruction manual.

| SPECIFICATIONS               |                                                              |
|------------------------------|--------------------------------------------------------------|
| Manufacturer                 | Amana Tool                                                   |
| Bearing(s)                   | 47706                                                        |
| Diameter                     | 1 3/8 in                                                     |
| Cut Height, Length, or Width | 3/8 in                                                       |
| Diameter (D1)                |                                                              |
| Replacement Parts            | Cope Cutter #47514, Stub Spindle w/screw #47617, Screw 67012 |
| Flute                        | 2                                                            |
| Material                     | 7/8 in                                                       |
| Overall Length               | 1 31/32 in                                                   |
| Radius                       | 1/4 in                                                       |
| Shank                        | 1/2 in                                                       |
| Туре                         | Ogee Bit                                                     |
| Usage/System                 | Cabinet Door                                                 |