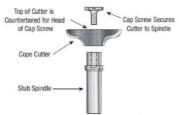

## Item #54175, Amana Tool Carbide-Tipped Ogee 1/4" Radius x 1-3/8" Dia x 1/2" Shank for 7/8" Material - Cabinet Door System \$55.99

Thank you for shopping with us! Want the beauty of traditional cope and stick doors with the strength and longevity of true mortise-and-tenon joinery? Our design allows you to make beautiful doors with tenons of any length you choose. This unique door-making system utilizes a "stub" spindle & cope cutter arrangement. The counterbored cope cutter is secured to the spindle with a cap screw. A matching profile bit is used to shape the decorative ogee "sticking" along the edges of the stiles and rails. As the cope is cut on the ends of the rails, the tenon passes over the top of the bit unobstructed. Each stub spindle & cope cutter includes a full color instruction manual.

| SPECIFICATIONS               |                                                              |
|------------------------------|--------------------------------------------------------------|
| Manufacturer                 | Amana Tool                                                   |
| Bearing(s)                   | 47706                                                        |
| Diameter                     | 1 3/8 in                                                     |
| Cut Height, Length, or Width | 3/8 in                                                       |
| Diameter (D1)                |                                                              |
| Replacement Parts            | Cope Cutter #47514, Stub Spindle w/screw #47617, Screw 67012 |
| Flute                        | 2                                                            |
| Material                     | 7/8 in                                                       |
| Overall Length               | 1 31/32 in                                                   |
| Radius                       | 1/4 in                                                       |
| Shank                        | 1/2 in                                                       |
| Туре                         | Ogee Bit                                                     |
| Usage/System                 | Cabinet Door                                                 |