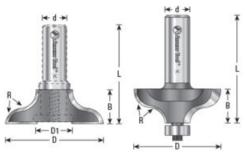

| SPECIFICATIONS               |                                                              |
|------------------------------|--------------------------------------------------------------|
| Manufacturer                 | Amana Tool                                                   |
| Bearing(s)                   | 47706                                                        |
| Diameter                     | 1 3/8 in                                                     |
| Cut Height, Length, or Width | 3/8 in                                                       |
| Diameter (D1)                |                                                              |
| Replacement Parts            | Cope Cutter #47514, Stub Spindle w/screw #47617, Screw 67012 |
| Flute                        | 2                                                            |
| Material                     | 7/8 in                                                       |
| Overall Length               | 1 31/32 in                                                   |
| Radius                       | 1/4 in                                                       |
| Shank                        | 1/2 in                                                       |
| Туре                         | Ogee Bit                                                     |
| Usage/System                 | Cabinet Door                                                 |