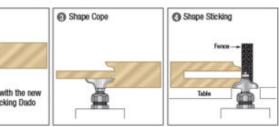

## Item #54173, Amana Tool Carbide-Tipped Ogee 7/32" Radius x 1-1/4" Dia x 1/2" Shank for 1-1/8" Material - Screen Door System \$46.65

Thank you for shopping with us! Want the beauty of traditional cope and stick doors with the strength and longevity of true mortise-and-tenon joinery? Our design allows you to make beautiful doors with tenons of any length you choose. This unique door-making system utilizes a "stub" spindle & cope cutter arrangement. The counterbored cope cutter is secured to the spindle with a cap screw. A matching profile bit is used to shape the decorative ogee " sticking" along the edges of the stiles and rails. As the cope is cut on the ends of the rails, the tenon passes over the top of the bit unobstructed. Each stub spindle & cope cutter includes a full color instruction manual.