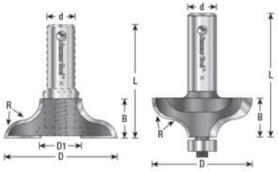

## Item #54173, Amana Tool Carbide-Tipped Ogee 7/32" Radius x 1-1/4" Dia x 1/2" Shank for 1-1/8" Material - Screen Door System \$46.65

Thank you for shopping with us! Want the beauty of traditional cope and stick doors with the strength and longevity of true mortise-and-tenon joinery? Our design allows you to make beautiful doors with tenons of any length you choose. This unique door-making system utilizes a "stub" spindle & cope cutter arrangement. The counterbored cope cutter is secured to the spindle with a cap screw. A matching profile bit is used to shape the decorative ogee " sticking" along the edges of the stiles and rails. As the cope is cut on the ends of the rails, the tenon passes over the top of the bit unobstructed. Each stub spindle & cope cutter includes a full color instruction manual.

Cut Mortise

Used with Timberline<sup>4</sup> Mortise Chisel

Bit #609-100

| SPECIFICATIONS               |                                                              |
|------------------------------|--------------------------------------------------------------|
| Manufacturer                 | Amana Tool                                                   |
| Bearing(s)                   | 47706                                                        |
| Diameter                     | 1 1/4 in                                                     |
| Cut Height, Length, or Width | 15/32 in                                                     |
| Diameter (D1)                |                                                              |
| Replacement Parts            | Cope Cutter #47512, Stub Spindle w/screw #47617, Screw 67012 |
| Flute                        | 2                                                            |
| Material                     | 1 1/8 in                                                     |
| Overall Length               | 1 7/16 in                                                    |
| Radius                       | 7/32 in                                                      |
| Shank                        | 1/2 in                                                       |
| Туре                         | Ogee Bit                                                     |
| Usage/System                 | Screen Door                                                  |