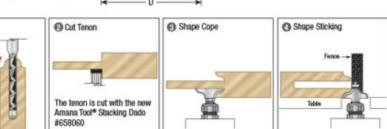

## Item #54173, Amana Tool Carbide-Tipped Ogee 7/32" Radius x 1-1/4" Dia x 1/2" Shank for 1-1/8" Material - Screen Door System \$46.65

Thank you for shopping with us! Want the beauty of traditional cope and stick doors with the strength and longevity of true mortise-and-tenon joinery? Our design allows you to make beautiful doors with tenons of any length you choose. This unique door-making system utilizes a "stub" spindle & cope cutter arrangement. The counterbored cope cutter is secured to the spindle with a cap screw. A matching profile bit is used to shape the decorative ogee " sticking" along the edges of the stiles and rails. As the cope is cut on the ends of the rails, the tenon passes over the top of the bit unobstructed. Each stub spindle & cope cutter includes a full color instruction manual.

Cut Mortise

Used with Timberline<sup>4</sup> Mortise Chisel

Bit #609-100

| SPECIFICATIONS               |                                                              |
|------------------------------|--------------------------------------------------------------|
| Manufacturer                 | Amana Tool                                                   |
| Bearing(s)                   | 47706                                                        |
| Diameter                     | 1 1/4 in                                                     |
| Cut Height, Length, or Width | 15/32 in                                                     |
| Diameter (D1)                |                                                              |
| Replacement Parts            | Cope Cutter #47512, Stub Spindle w/screw #47617, Screw 67012 |
| Flute                        | 2                                                            |
| Material                     | 1 1/8 in                                                     |
| Overall Length               | 1 7/16 in                                                    |
| Radius                       | 7/32 in                                                      |
| Shank                        | 1/2 in                                                       |
| Туре                         | Ogee Bit                                                     |
| Usage/System                 | Screen Door                                                  |