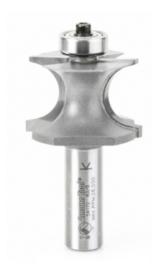

## Item #54172, Amana Tool Carbide-Tipped Corner Round 3/8" Radius x 1 1/2" Dia x 1" x 1/2" Shank \$64.58

Thank you for shopping with us!

Produce three slightly different profiles using this bit—an edge bead with or without a fillet and a full corner bead—by altering the bit extension or rolling the workpiece between passes. This group of hard-to-find tools is particularly suitable for antique reproductions and restoration projects. Use in a handheld or tablemounted router.

## **SPECIFICATIONS**

Manufacturer Amana Tool

| SPECIFICATIONS               |             |
|------------------------------|-------------|
| Diameter                     | 1 1/2 in    |
| B1                           | 25/32 in    |
| Cut Height, Length, or Width | 1 in        |
| Diameter (D1)                | 1 3/8 in    |
| Flute                        | 2 w/Bearing |
| Overall Length               | 2 7/8 in    |
| Radius                       | 3/8 in      |
| Shank                        | 1/2 in      |
| Bearing(s)                   | 47716       |