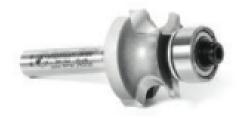

## Item #54172, Amana Tool Carbide-Tipped Corner Round 3/8" Radius x 1 1/2" Dia x 1" x 1/2" Shank \$64.58

Thank you for shopping with us!

Produce three slightly different profiles using this bit—an edge bead with or without a fillet and a full corner bead—by altering the bit extension or rolling the workpiece between passes. This group of hard-to-find tools is particularly suitable for antique reproductions and restoration projects. Use in a handheld or tablemounted router.

## **SPECIFICATIONS**

Manufacturer Amana Tool

| SPECIFICATIONS               |             |
|------------------------------|-------------|
| Diameter                     | 1 1/2 in    |
| B1                           | 25/32 in    |
| Cut Height, Length, or Width | 1 in        |
| Diameter (D1)                | 1 3/8 in    |
| Flute                        | 2 w/Bearing |
| Overall Length               | 2 7/8 in    |
| Radius                       | 3/8 in      |
| Shank                        | 1/2 in      |
| Bearing(s)                   | 47716       |