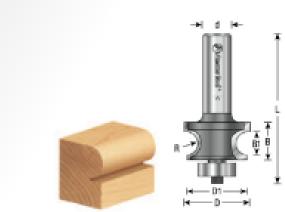

## **SPECIFICATIONS**

Manufacturer Amana Tool

| SPECIFICATIONS               |             |
|------------------------------|-------------|
| Diameter                     | 1 1/2 in    |
| B1                           | 25/32 in    |
| Cut Height, Length, or Width | 1 in        |
| Diameter (D1)                | 1 3/8 in    |
| Flute                        | 2 w/Bearing |
| Overall Length               | 2 7/8 in    |
| Radius                       | 3/8 in      |
| Shank                        | 1/2 in      |
| Bearing(s)                   | 47716       |