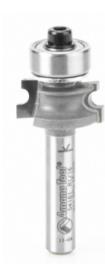

## Item #54161, Amana Tool Carbide-Tipped Corner Round 1/16" Radius x 45/64" Dia x 5/16" x 1/4" Shank \$47.85

Thank you for shopping with us! Produce three slightly different profiles using this bit—an edge bead with or without a fillet and a full corner bead—by altering the bit extension or rolling the workpiece between passes. This group of hard-to-find tools is particularly suitable for antique reproductions and restoration projects. Use in a

handheld or table-mounted router.

| SPECIFICATIONS               |            |
|------------------------------|------------|
| Manufacturer                 | Amana Tool |
| Diameter                     | 45/64 in   |
| B1                           | 1/8 in     |
| Cut Height, Length, or Width | 5/16 in    |

| SPECIFICATIONS |             |
|----------------|-------------|
| Diameter (D1)  | 5/8 in      |
| Flute          | 2 w/Bearing |
| Overall Length | 1 11/16 in  |
| Radius         | 1/16 in     |
| Shank          | 1/4 in      |
| Bearing(s)     | 47716       |