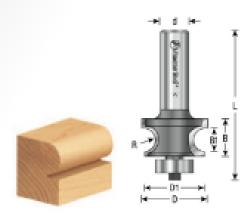

## Item #54161, Amana Tool Carbide-Tipped Corner Round 1/16" Radius x 45/64" Dia x 5/16" x 1/4" Shank \$47.85

Thank you for shopping with us! Produce three slightly different profiles using this bit—an edge bead with or without a fillet and a full corner bead—by altering the bit extension or rolling the workpiece between passes. This group of hard-to-find tools is particularly suitable for antique reproductions and restoration projects. Use in a

handheld or table-mounted router.

| SPECIFICATIONS               |            |
|------------------------------|------------|
| Manufacturer                 | Amana Tool |
| Diameter                     | 45/64 in   |
| B1                           | 1/8 in     |
| Cut Height, Length, or Width | 5/16 in    |

| SPECIFICATIONS |             |
|----------------|-------------|
| Diameter (D1)  | 5/8 in      |
| Flute          | 2 w/Bearing |
| Overall Length | 1 11/16 in  |
| Radius         | 1/16 in     |
| Shank          | 1/4 in      |
| Bearing(s)     | 47716       |