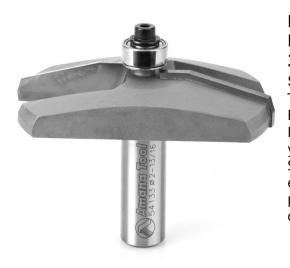

## Item #54133, Amana Tool Carbide-Tipped Raised Panel for Shaker Door 2-3/16 Dia x 33/64 CH x 1/2 Inch Shank \$130.16

Thank you for shopping with us! Amana Tool Carbide-Tipped Raised Panel for Shaker Door 2-3/16 Dia x 33/64 CH x 1/2 Inch Shank If you'd like to reproduce exact Shaker details on your next project, we have the bits that you need. This Shaker door set creates a short steep 20° beveled panel edge just like doors on Shaker originals. A simple thumbnail profile along the inside edges of the frame duplicates the original profile to complete the authentic look.