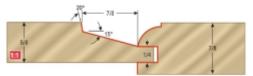

## Item #54133, Amana Tool Carbide-Tipped Raised Panel for Shaker Door 2-3/16 Dia x 33/64 CH x 1/2 Inch Shank \$130.16

Thank you for shopping with us! Amana Tool Carbide-Tipped Raised Panel for Shaker Door 2-3/16 Dia x 33/64 CH x 1/2 Inch Shank If you'd like to reproduce exact Shaker details on your next project, we have the bits that you need. This Shaker door set creates a short steep 20° beveled panel edge just like doors on Shaker originals. A simple thumbnail profile along the inside edges of the frame duplicates the original profile to complete the authentic look.