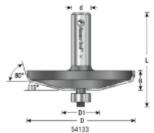

## Item #54133, Amana Tool Carbide-Tipped Raised Panel for Shaker Door 2-3/16 Dia x 33/64 CH x 1/2 Inch Shank \$130.16

Thank you for shopping with us! Amana Tool Carbide-Tipped Raised Panel for Shaker Door 2-3/16 Dia x 33/64 CH x 1/2 Inch Shank If you'd like to reproduce exact Shaker details on your next project, we have the bits that you need. This Shaker door set creates a short steep 20° beveled panel edge just like doors on Shaker originals. A simple thumbnail profile along the inside edges of the frame duplicates the original profile to complete the authentic look.

| SPECIFICATIONS               |            |
|------------------------------|------------|
| Manufacturer                 | Amana Tool |
| Diameter                     | 2 13/16 in |
| Cut Height, Length, or Width | 33/64 in   |

| SPECIFICATIONS |                                               |
|----------------|-----------------------------------------------|
| Diameter (D1)  | 1 in                                          |
| Flute          | 2                                             |
| Material       | 7/8\ Frame Material & 5/8\" Panel Material""" |
| Overall Length | 2 1/64 in                                     |
| Shank          | 1/2 in                                        |
| Туре           | Raised Panel                                  |