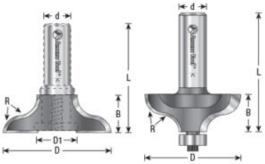

| SPECIFICATIONS               |                                                              |
|------------------------------|--------------------------------------------------------------|
| Manufacturer                 | Amana Tool                                                   |
| Bearing(s)                   | 47706                                                        |
| Diameter                     | 1 3/4 in                                                     |
| Cut Height, Length, or Width | 11/16 in                                                     |
| Diameter (D1)                |                                                              |
| Replacement Parts            | Cope Cutter #47512, Stub Spindle w/screw #47617, Screw 67012 |
| Flute                        | 2                                                            |
| Material                     | 1 3/4 in                                                     |
| Overall Length               | 2 3/16 in                                                    |
| Radius                       | 11/32 in                                                     |
| Shank                        | 1/2 in                                                       |
| Туре                         | Ogee Bit                                                     |
| Usage/System                 | Entry Door                                                   |