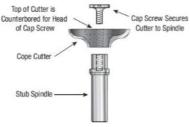

## Item #54131, Amana Tool Carbide-Tipped Ogee 11/32" Radius x 1-3/4" Dia x 11/16" x 1/2" Shank for 1-3/4" Material - Entry Door System \$73.50

Thank you for shopping with us! Want the beauty of traditional cope and stick doors with the strength and longevity of true mortise-and-tenon joinery? Our design allows you to make beautiful doors with tenons of any length you choose. This unique door-making system utilizes a "stub" spindle & cope cutter arrangement. The counterbored cope cutter is secured to the spindle with a cap screw. A matching profile bit is used to shape the decorative ogee "sticking" along the edges of the stiles and rails. As the cope is cut on the ends of the rails, the tenon passes over the top of the bit unobstructed. Each stub spindle & cope cutter includes a full color instruction manual.