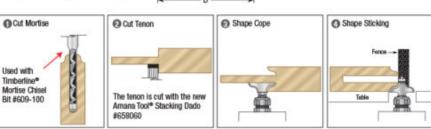

## Item #54131, Amana Tool Carbide-Tipped Ogee 11/32" Radius x 1-3/4" Dia x 11/16" x 1/2" Shank for 1-3/4" Material - Entry Door System \$73.50

Thank you for shopping with us! Want the beauty of traditional cope and stick doors with the strength and longevity of true mortise-and-tenon joinery? Our design allows you to make beautiful doors with tenons of any length you choose. This unique door-making system utilizes a "stub" spindle & cope cutter arrangement. The counterbored cope cutter is secured to the spindle with a cap screw. A matching profile bit is used to shape the decorative ogee "sticking" along the edges of the stiles and rails. As the cope is cut on the ends of the rails, the tenon passes over the top of the bit unobstructed. Each stub spindle & cope cutter includes a full color instruction manual.