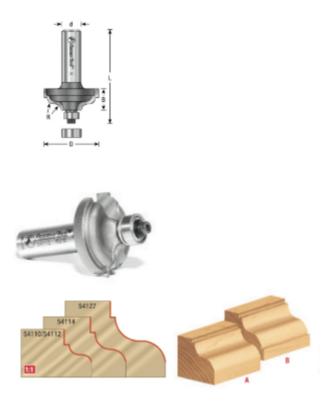

This ogee pattern has a step at the end of the concave portion of the curve. Using the optional 3/8" bearing produces a profile with a fillet at the convex end of the curve. Use in a handheld or table-mounted router.

A - Standard 1/2" bearing #47706 (included); B - Optional 3/8" bearing #47702 (order separately).

Warning: Maximum RPM = 18,000

| SPECIFICATIONS               |                                                                                               |
|------------------------------|-----------------------------------------------------------------------------------------------|
| Manufacturer                 | Amana Tool                                                                                    |
| Diameter                     | 2 1/4 in                                                                                      |
| Cut Height, Length, or Width | 15/16 in                                                                                      |
| Flute                        | 2 w/Bearing                                                                                   |
| Bearing(s)                   | Standard 1/2 in bearing #47706 (included); Optional 3/8 in bearing #47702 (order separately). |
| Overall Length               | 2 7/8 in                                                                                      |
| Radius                       | 3/8 in                                                                                        |
| Shank                        | 1/2 in                                                                                        |
| RPM                          | Warning: Maximum RPM = 18,000.                                                                |