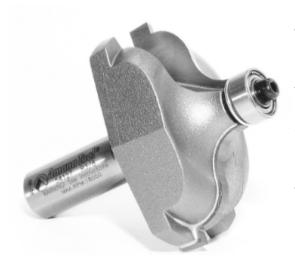

## Item #54127, Amana Tool Ogee Fillet Carbide-Tipped 2 1/4" Dia x 3/8" Radius x 15/16" CH x 1/2" Shank 2-Flute w/Ball Bearing Guide \$119.59

Thank you for shopping with us!

Amana Tool Ogee Fillet Carbide-Tipped 2 1/4" Dia x 3/8" Radius x 15/16" CH x 1/2" Shank 2-Flute w/Ball Bearing Guide