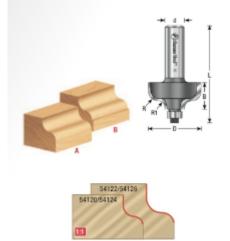

The ogee is one of the basic shapes used in moldings and decorative profiles. An S-shaped curve, it is convex at the top fairing down to a concave. The ogee bit is characterized by the concave shaping coming off the pilot bearing. Using the optional 3/8" bearing produces a profile with a fillet at the convex end of the curve. Use in a handheld or table-mounted router.

A Standard 1/2" bearing #47706 (included) B Optional 3/8" bearing #47702 (order separately)

## SPECIFICATIONS

| Manufacturer                 | Amana Tool                                                                                   |
|------------------------------|----------------------------------------------------------------------------------------------|
| Diameter                     | 1 3/8 in                                                                                     |
| Cut Height, Length, or Width | 11/16 in                                                                                     |
| Flute                        | 2 w/Bearing                                                                                  |
| Bearing(s)                   | Standard 1/2 in bearing #47706 (included); Optional 3/8 in bearing #47702 (order separately) |
| Overall Length               | 2 5/8 in                                                                                     |

| SPECIFICATIONS |         |
|----------------|---------|
| Radius         | 1/4 in  |
| R1/Radius      | 3/16 in |
| Shank          | 1/2 in  |